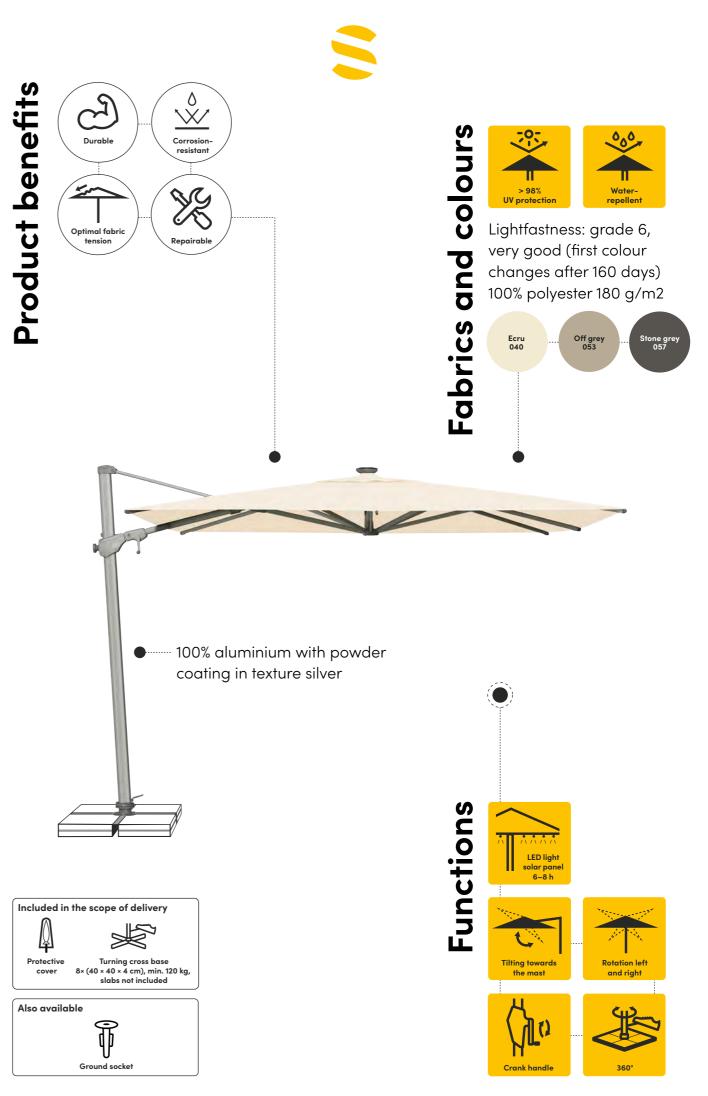

#### **Fabric collection**

All fabrics in the Suncomfort by Glatz fabric collection offer grade 6 lightfastness (first colour changes after 160 days). Made of 100% polyester 180 g/m2, they are water-repellent and provide UV protection of more than 98%.

#### **Varioflex Solar LED**

 $300 \times 300 \text{ cm}$ 

With its integrated LED lighting, the Varioflex Solar LED creates a unique, atmospheric ambience. The battery is charged conveniently by the solar panel or optional by the mains via USB, with a lighting time of around six to eight hours. Depending on the sun's position, the parasol roof can be tilted towards the mast, rotated in both directions, or the parasol can be rotated by 360° with its turning base. The crank handle enables easy opening, closing and rotation to the left and right.

# **Product benefits**

## colours

Lightfastness: grade 6, very good (first colour changes after 160 days) 100% polyester 180 g/m2

100% aluminium ..... with powder coating in platinum