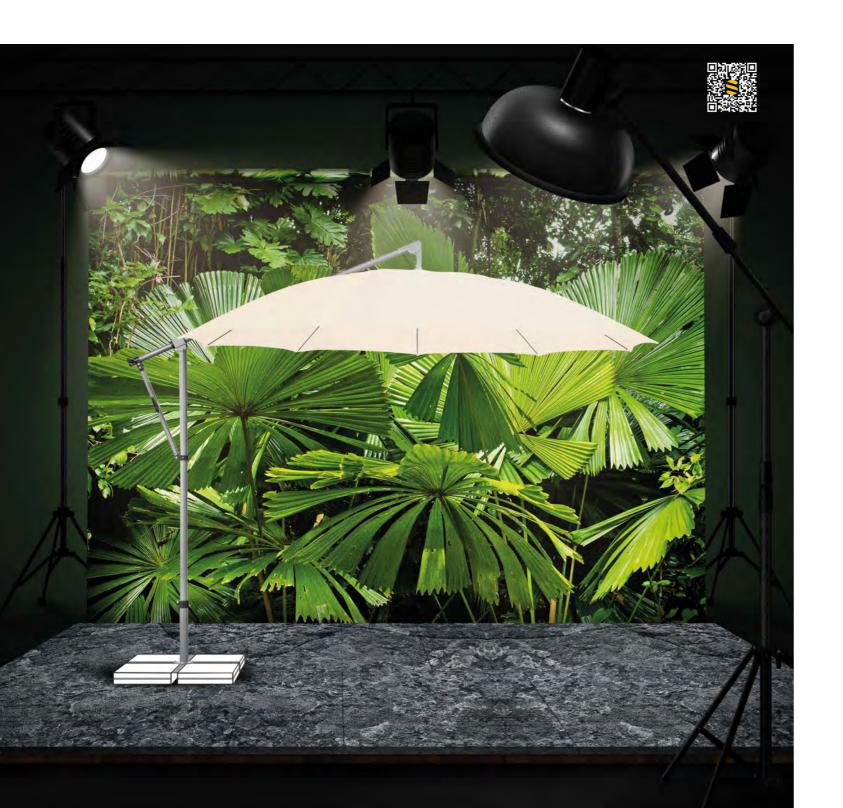

#### **Pendolino**

Attractively priced, the medium-sized Pendolino parasol appeals with its classic looks. Its parasol roof, which can be steplessly rotated by up to 90°, provides both pleasant shade and privacy. The parasol roof is opened and closed with the crank handle.