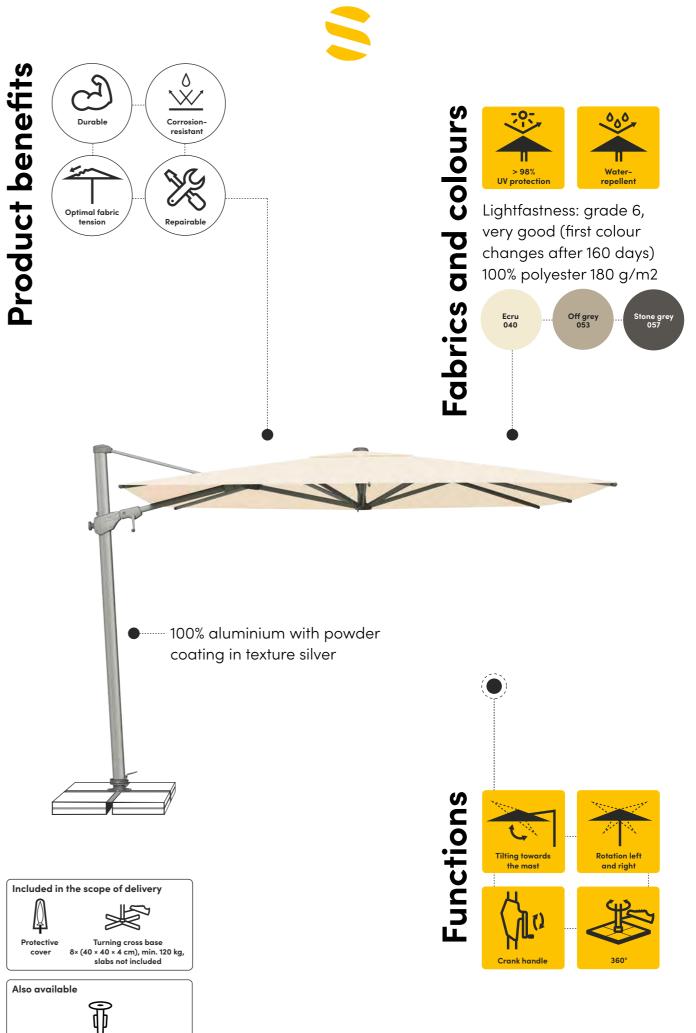

#### **Fabric collection**

All fabrics in the Suncomfort by Glatz fabric collection offer grade 6 lightfastness (first colour changes after 160 days). Made of 100% polyester 180 g/m2, they are water-repellent and provide UV protection of more than 98%.

#### **Varioflex Solar LED**

 $300 \times 300 \text{ cm}$ 

With its integrated LED lighting, the Varioflex Solar LED creates a unique, atmospheric ambience. The battery is charged conveniently by the solar panel or optional by the mains via USB, with a lighting time of around six to eight hours. Depending on the sun's position, the parasol roof can be tilted towards the mast, rotated in both directions, or the parasol can be rotated by 360° with its turning base. The crank handle enables easy opening, closing and rotation to the left and right.

#### **Varioflex**

300 × 300 cm 330 × 270 cm

Varioflex impresses with its flexible positioning. To provide optimum shade whatever the position of the sun, the parasol roof can be tilted towards the mast, rotated in both directions, or the parasol can be rotated by 360° with its turning base. The crank handle enables easy opening, closing and rotation to the left and right.

# **Product benefits**

## colours

Lightfastness: grade 6, very good (first colour changes after 160 days) 100% polyester 180 g/m2

100% aluminium ..... with powder coating in platinum

#### Accessories

|                     |              |                    |                        | Included            |                               | Accessories                   |                 |                           |
|---------------------|--------------|--------------------|------------------------|---------------------|-------------------------------|-------------------------------|-----------------|---------------------------|
| Product             | Size         | Article            | Rec.<br>base<br>weight | Protective<br>cover | Turning cross<br>base         | Cross base                    | Carrying<br>bag | Protective cover          |
|                     |              |                    | weigili                |                     |                               |                               |                 |                           |
|                     |              |                    |                        |                     |                               |                               |                 |                           |
|                     |              |                    |                        |                     | For 8 slabs<br>40 × 40 × 4 cm | For 8 slabs<br>40 × 40 × 4 cm |                 | 100% polyester<br>160g/m2 |
| Varioflex Solar LED | 300 × 300 cm | 618 00 301 631 xxx | 120 kg                 | х                   | х                             |                               |                 | 619 01 000 000 100        |
| Varioflex           | 300 × 300 cm | 619 00 301 631 xxx | 120 kg                 | х                   | х                             |                               |                 | 619 01 000 000 100        |
| Varioflex           | 330 × 270 cm | 619 00 332 631 xxx | 120 kg                 | х                   | х                             |                               |                 | 619 01 000 000 100        |
| Sunflex             | 300 × 300 cm | 614 00 301 631 xxx | 120 kg                 | х                   | х                             |                               |                 | 619 01 000 000 100        |
| Pendolino           | Ø 300 cm     | 630 00 300 621 xxx | 120 kg                 | х                   |                               | х                             |                 | 630 02 000 620 09         |
| Flex Roof           | 210 × 150 cm | 672 00 212 621 xxx | 30 kg                  | х                   |                               |                               |                 | 671 02 000 000 100        |
| Shell Turn          | Ø 300 cm     | 606 00 300 621 xxx | 50 kg                  |                     |                               |                               |                 | 680 04 000 010            |
| Shell Turn          | Ø 330 cm     | 606 00 330 621 xxx | 50 kg                  |                     |                               |                               |                 | 680 04 000 010            |
| Shell Turn          | 250 × 200 cm | 606 00 253 621 xxx | 40 kg                  |                     |                               |                               |                 | 680 04 000 010            |
| Push Up             | Ø 250 cm     | 609 00 250 621 xxx | 40 kg                  |                     |                               |                               |                 | 680 04 000 010            |
| Push Up             | 210 × 150 cm | 609 00 213 621 xxx | 40 kg                  |                     |                               |                               |                 | 680 04 000 010            |
| Push Up             | 250 × 200 cm | 609 00 253 621 xxx | 40 kg                  |                     |                               |                               |                 | 680 04 000 010            |
| Style               | Ø 250 cm     | 608 00 250 621 xxx | 40 kg                  |                     |                               |                               |                 | 680 04 000 010            |
| Style               | Ø 300 cm     | 608 00 300 621 xxx | 50 kg                  |                     |                               |                               |                 | 680 04 000 010            |
| Siesta              | Ø 180 cm     | 602 00 180 620 xxx | 30 kg                  |                     |                               |                               | х               |                           |
| Siesta              | Ø 200 cm     | 602 00 200 620 xxx | 40 kg                  |                     |                               |                               | х               |                           |
| Siesta              | 180 × 130 cm | 602 00 182 620 xxx | 30 kg                  |                     |                               |                               | х               |                           |
| Rustico             | Ø 220 cm     | 660 00 220 751 xxx | 40 kg                  |                     |                               |                               |                 | 660 01 000 000 100        |
| Gastrofit           | 350 × 350 cm | 590 00 351 621 xxx | 120 kg                 |                     |                               |                               |                 | 590 01 000 200            |
| Gastrofit           | 400 x 400 cm | 590 00 401 621 xxx | 180 kg                 |                     |                               |                               |                 | 590 01 000 300            |