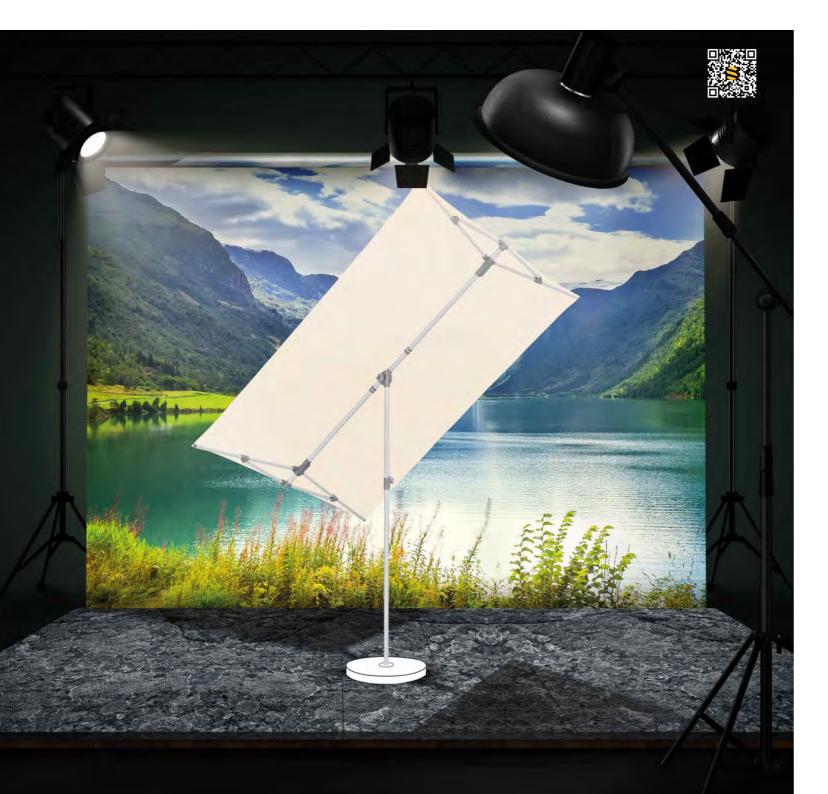

#### **Flex Roof**

210 × 150 cm

Flex Roof is the perfect balcony parasol.

It is multifunctional and with its sleek design takes up minimum space while maximising the shade it provides. The parasol roof can be tilted, rotated and slid in all directions. Steplessly adjustable in height, it not only provides perfect protection from the setting sun, but also ensures privacy at all times.