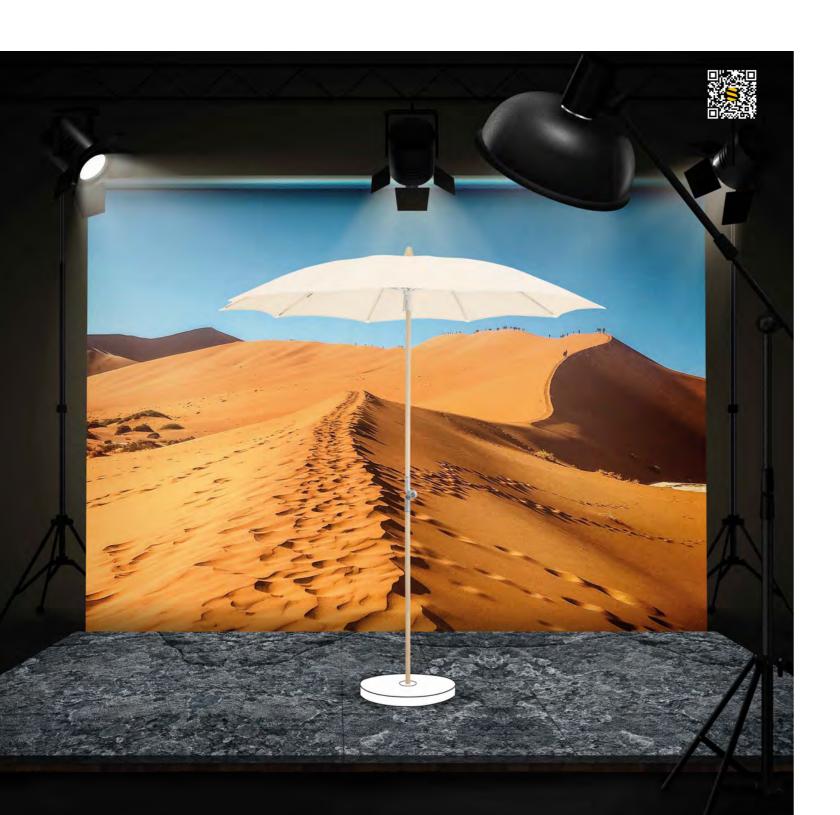

#### Suncomfort by Glatz

From partying with friends to simply relaxing in a deck chair and letting the world go by, fans of the great outdoors know how important it is to have the right protection from the sun.

Suncomfort by Glatz parasols impress with their unbeatable value for money and iconic design. They offer flexible functions to suit customer needs, their resilience is legendary, and in the unlikely event of a defect, customers can carry out any repairs themselves.

Draw inspiration from Suncomfort by Glatz.