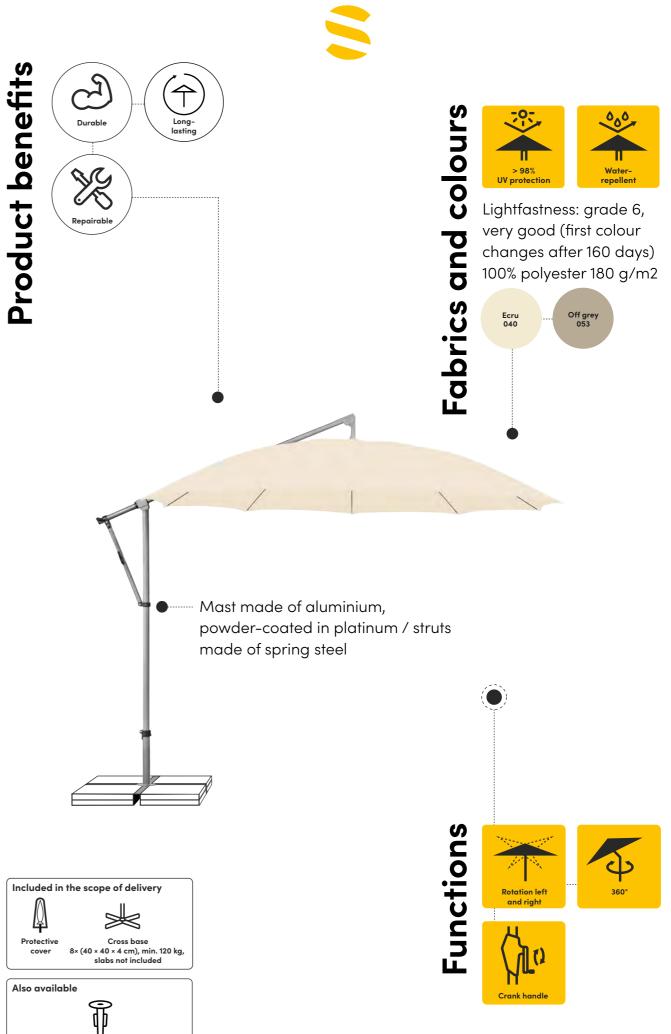

#### **Pendolino**

Attractively priced, the medium-sized Pendolino parasol appeals with its classic looks. Its parasol roof, which can be steplessly rotated by up to 90°, provides both pleasant shade and privacy. The parasol roof is opened and closed with the crank handle.

#### **Fabric collection**

All fabrics in the Suncomfort by Glatz fabric collection offer grade 6 lightfastness (first colour changes after 160 days). Made of 100% polyester 180 g/m2, they are water-repellent and provide UV protection of more than 98%.

## colours

Lightfastness: grade 6, very good (first colour changes after 160 days) 100% polyester 180 g/m2

100% aluminium ..... with powder coating in platinum