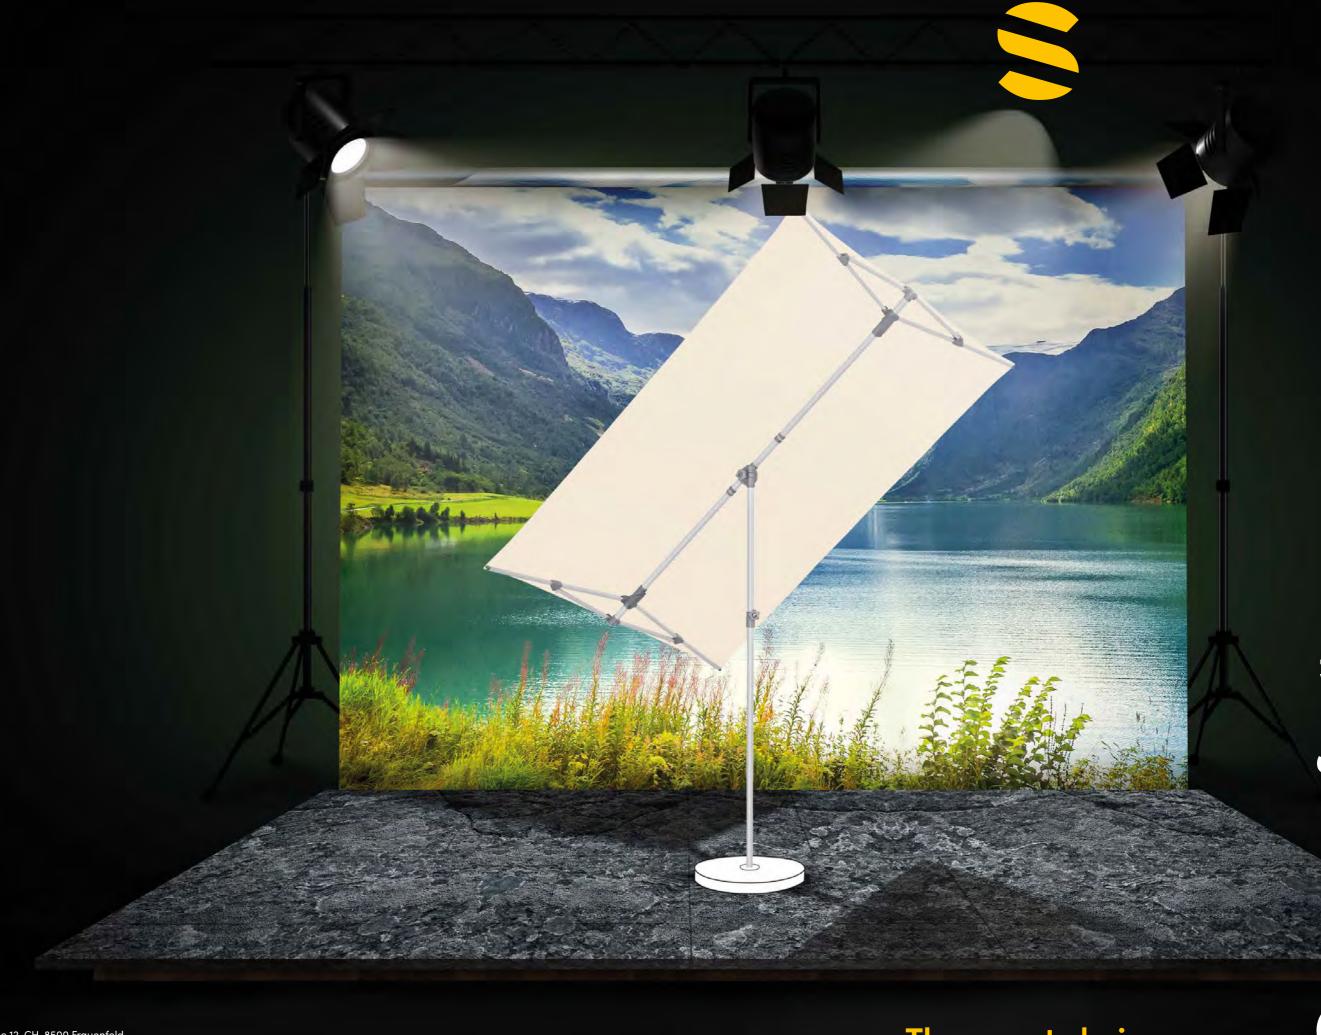

## Make the smart choice

#### Suncomfort by Glatz

From partying with friends to simply relaxing in a deck chair and letting the world go by, fans of the great outdoors know how important it is to have the right protection from the sun.

Suncomfort by Glatz parasols impress with their unbeatable value for money and iconic design. They offer flexible functions to suit customer needs, their resilience is legendary, and in the unlikely event of a defect, customers can carry out any repairs themselves.

Draw inspiration from Suncomfort by Glatz.