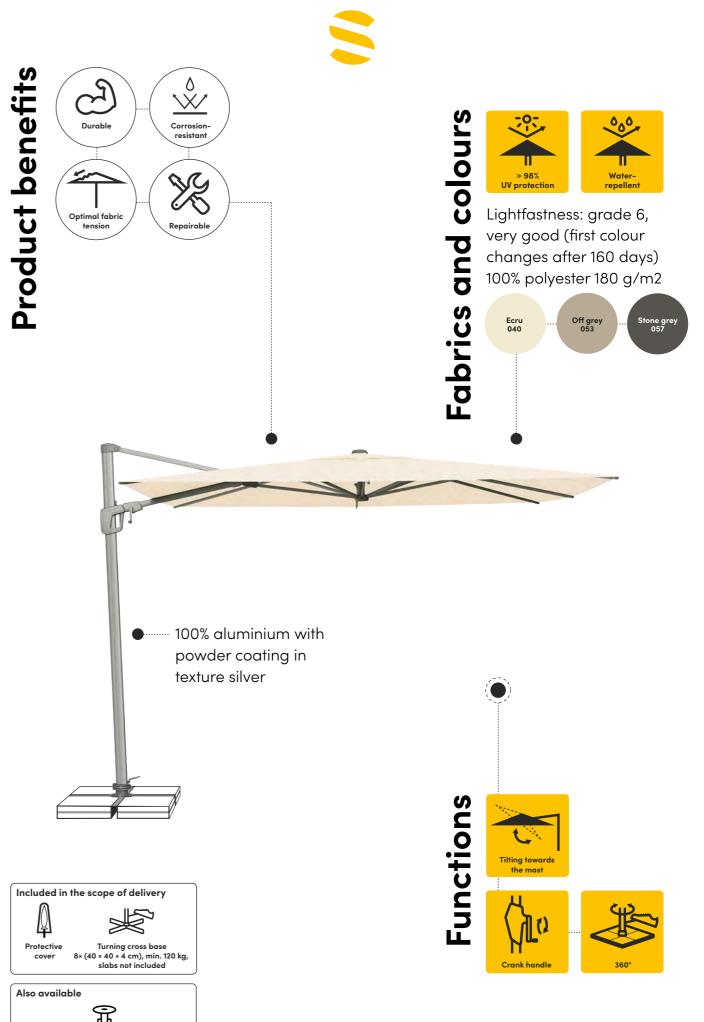

#### **Fabric collection**

All fabrics in the Suncomfort by Glatz fabric collection offer grade 6 lightfastness (first colour changes after 160 days). Made of 100% polyester 180 g/m2, they are water-repellent and provide UV protection of more than 98%.

# **Product benefits**

## colours

Lightfastness: grade 6, very good (first colour changes after 160 days) 100% polyester 180 g/m2

100% aluminium ..... with powder coating in platinum