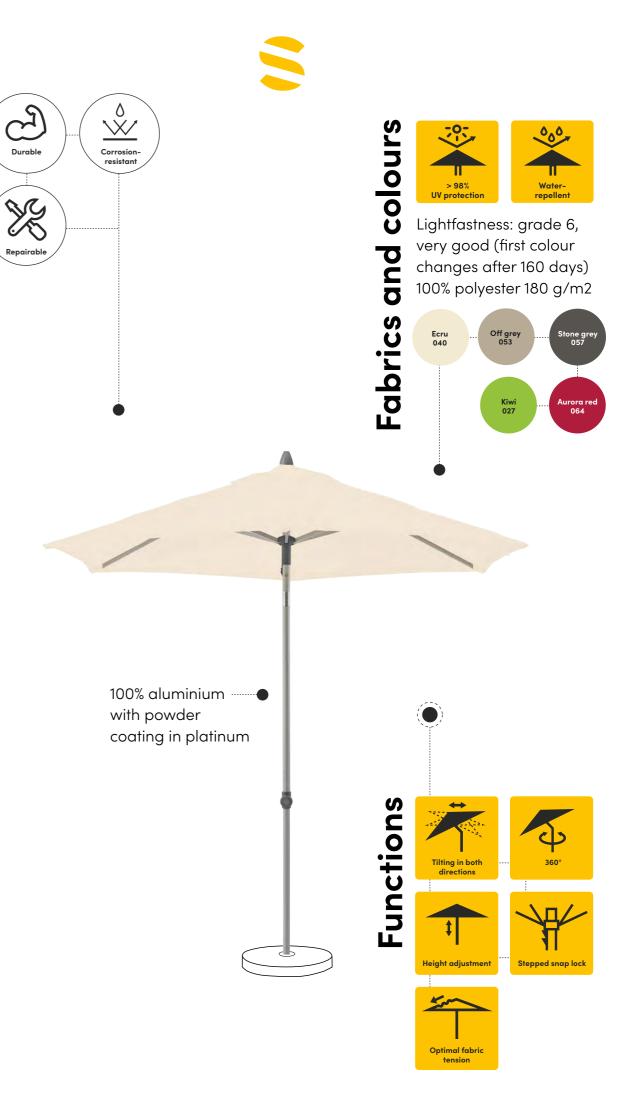

#### **Fabric collection**

All fabrics in the Suncomfort by Glatz fabric collection offer grade 6 lightfastness (first colour changes after 160 days). Made of 100% polyester 180 g/m2, they are water-repellent and provide UV protection of more than 98%.

# **Product benefits**

## colours

Lightfastness: grade 6, very good (first colour changes after 160 days) 100% polyester 180 g/m2

100% aluminium ..... with powder coating in platinum