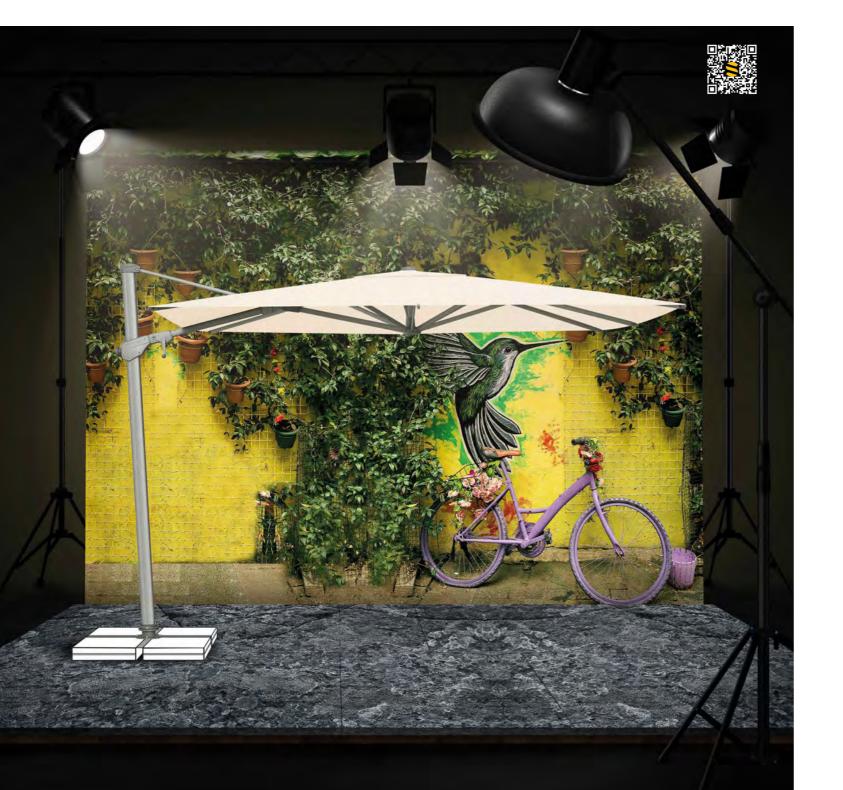

#### **Varioflex Solar LED**

 $300 \times 300 \text{ cm}$ 

With its integrated LED lighting, the Varioflex Solar LED creates a unique, atmospheric ambience. The battery is charged conveniently by the solar panel or optional by the mains via USB, with a lighting time of around six to eight hours. Depending on the sun's position, the parasol roof can be tilted towards the mast, rotated in both directions, or the parasol can be rotated by 360° with its turning base. The crank handle enables easy opening, closing and rotation to the left and right.

#### **Varioflex**

300 × 300 cm 330 × 270 cm

Varioflex impresses with its flexible positioning. To provide optimum shade whatever the position of the sun, the parasol roof can be tilted towards the mast, rotated in both directions, or the parasol can be rotated by 360° with its turning base. The crank handle enables easy opening, closing and rotation to the left and right.