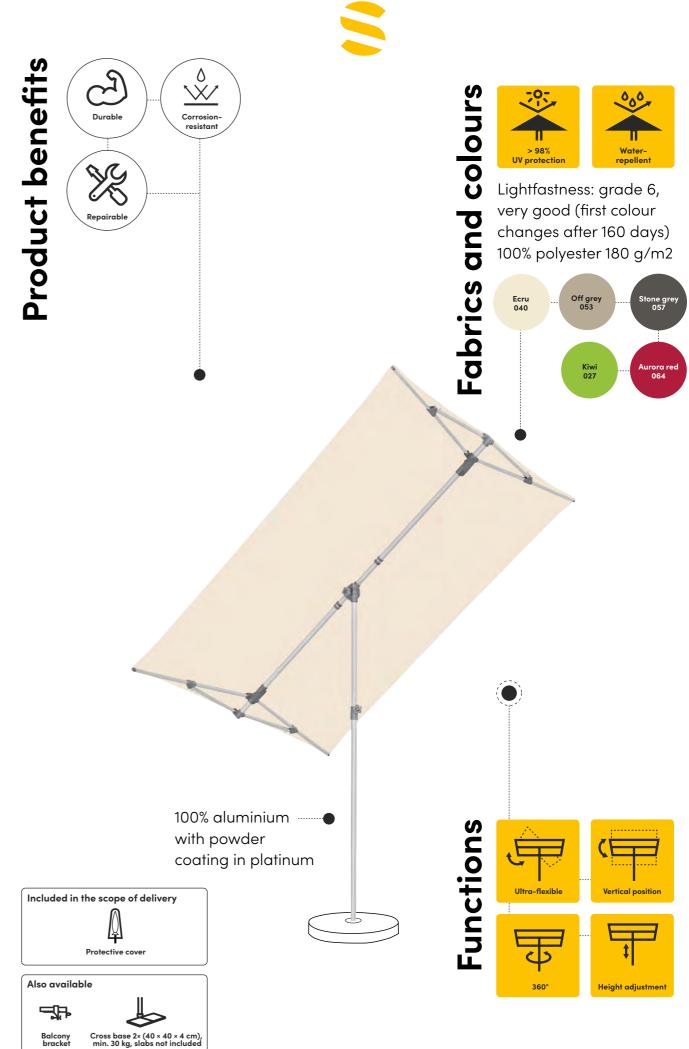

#### **Flex Roof**

210 × 150 cm

Flex Roof is the perfect balcony parasol.

It is multifunctional and with its sleek design takes up minimum space while maximising the shade it provides. The parasol roof can be tilted, rotated and slid in all directions. Steplessly adjustable in height, it not only provides perfect protection from the setting sun, but also ensures privacy at all times.

#### **Fabric collection**

All fabrics in the Suncomfort by Glatz fabric collection offer grade 6 lightfastness (first colour changes after 160 days). Made of 100% polyester 180 g/m2, they are water-repellent and provide UV protection of more than 98%.

## colours

Lightfastness: grade 6, very good (first colour changes after 160 days) 100% polyester 180 g/m2

100% aluminium ..... with powder coating in platinum