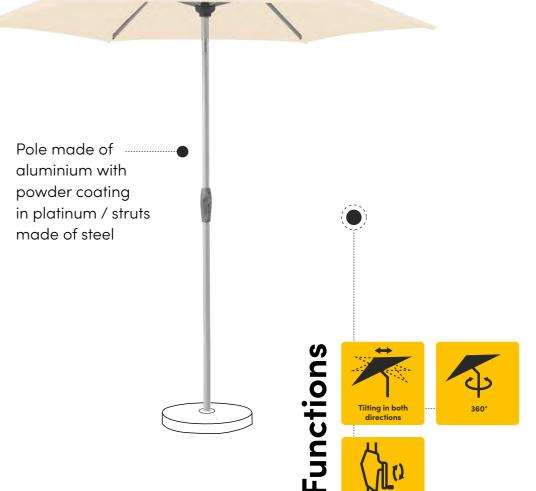

#### **Varioflex Solar LED**

 $300 \times 300 \text{ cm}$ 

With its integrated LED lighting, the Varioflex Solar LED creates a unique, atmospheric ambience. The battery is charged conveniently by the solar panel or optional by the mains via USB, with a lighting time of around six to eight hours. Depending on the sun's position, the parasol roof can be tilted towards the mast, rotated in both directions, or the parasol can be rotated by 360° with its turning base. The crank handle enables easy opening, closing and rotation to the left and right.

#### **Varioflex**

300 × 300 cm 330 × 270 cm

Varioflex impresses with its flexible positioning. To provide optimum shade whatever the position of the sun, the parasol roof can be tilted towards the mast, rotated in both directions, or the parasol can be rotated by 360° with its turning base. The crank handle enables easy opening, closing and rotation to the left and right.

## colours

Lightfastness: grade 6, very good (first colour changes after 160 days) 100% polyester 180 g/m2

100% aluminium ..... with powder coating in platinum