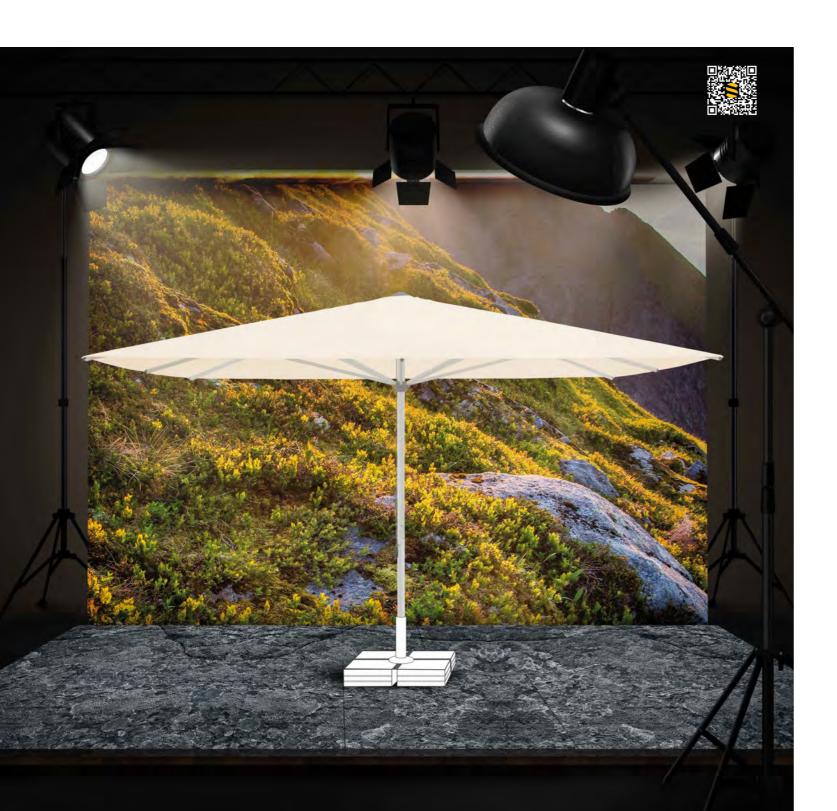

#### **Varioflex Solar LED**

 $300 \times 300 \text{ cm}$ 

With its integrated LED lighting, the Varioflex Solar LED creates a unique, atmospheric ambience. The battery is charged conveniently by the solar panel or optional by the mains via USB, with a lighting time of around six to eight hours. Depending on the sun's position, the parasol roof can be tilted towards the mast, rotated in both directions, or the parasol can be rotated by 360° with its turning base. The crank handle enables easy opening, closing and rotation to the left and right.

#### **Varioflex**

300 × 300 cm 330 × 270 cm

Varioflex impresses with its flexible positioning. To provide optimum shade whatever the position of the sun, the parasol roof can be tilted towards the mast, rotated in both directions, or the parasol can be rotated by 360° with its turning base. The crank handle enables easy opening, closing and rotation to the left and right.