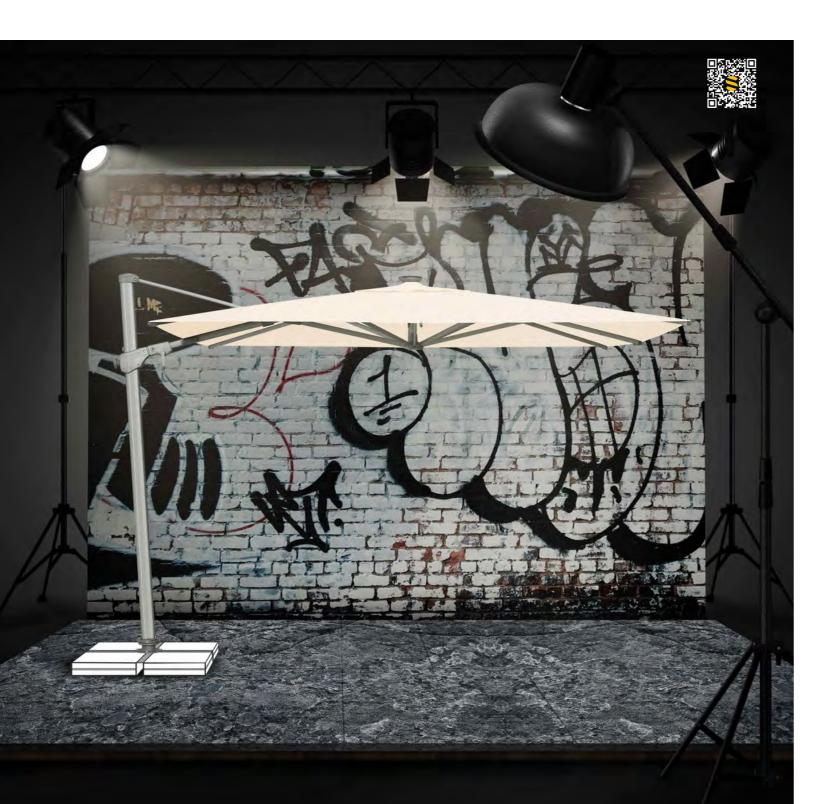

#### **Varioflex Solar LED**

 $300 \times 300 \text{ cm}$ 

With its integrated LED lighting, the Varioflex Solar LED creates a unique, atmospheric ambience. The battery is charged conveniently by the solar panel or optional by the mains via USB, with a lighting time of around six to eight hours. Depending on the sun's position, the parasol roof can be tilted towards the mast, rotated in both directions, or the parasol can be rotated by 360° with its turning base. The crank handle enables easy opening, closing and rotation to the left and right.