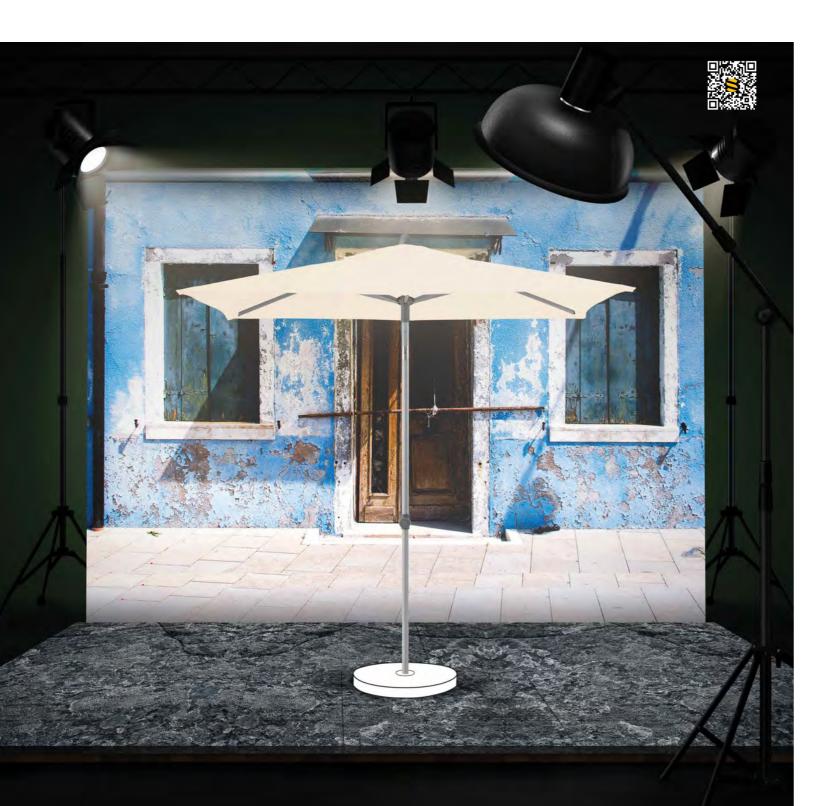

#### **Varioflex Solar LED**

 $300 \times 300 \text{ cm}$ 

With its integrated LED lighting, the Varioflex Solar LED creates a unique, atmospheric ambience. The battery is charged conveniently by the solar panel or optional by the mains via USB, with a lighting time of around six to eight hours. Depending on the sun's position, the parasol roof can be tilted towards the mast, rotated in both directions, or the parasol can be rotated by 360° with its turning base. The crank handle enables easy opening, closing and rotation to the left and right.

#### **Varioflex**

300 × 300 cm 330 × 270 cm

Varioflex impresses with its flexible positioning. To provide optimum shade whatever the position of the sun, the parasol roof can be tilted towards the mast, rotated in both directions, or the parasol can be rotated by 360° with its turning base. The crank handle enables easy opening, closing and rotation to the left and right.