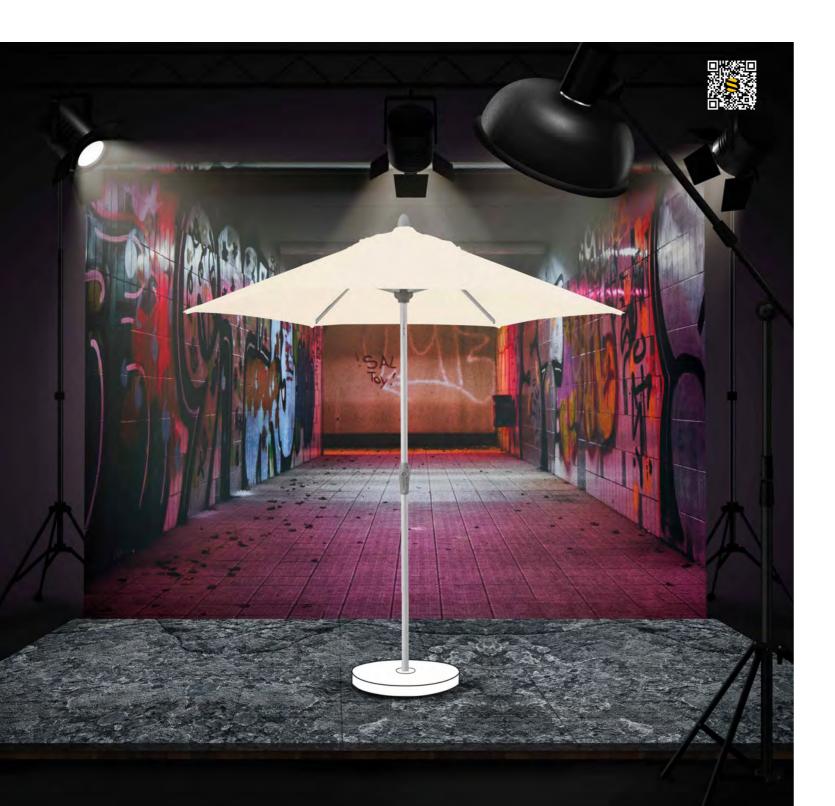

## Make the smart choice

#### Suncomfort by Glatz

From partying with friends to simply relaxing in a deck chair and letting the world go by, fans of the great outdoors know how important it is to have the right protection from the sun.

Suncomfort by Glatz parasols impress with their unbeatable value for money and iconic design. They offer flexible functions to suit customer needs, their resilience is legendary, and in the unlikely event of a defect, customers can carry out any repairs themselves.