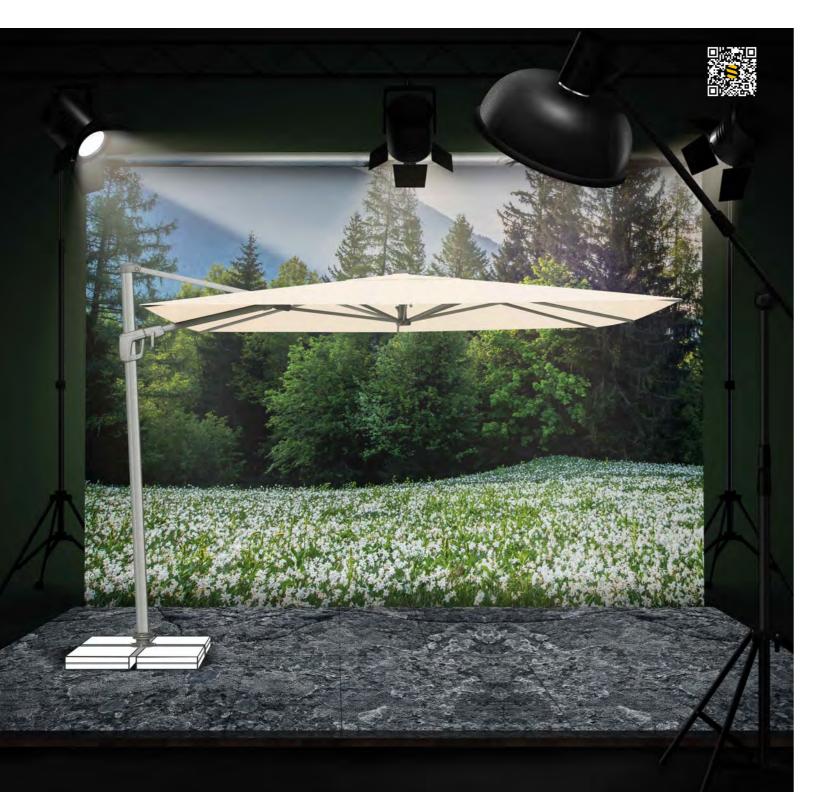

#### **Varioflex Solar LED**

 $300 \times 300 \text{ cm}$ 

With its integrated LED lighting, the Varioflex Solar LED creates a unique, atmospheric ambience. The battery is charged conveniently by the solar panel or optional by the mains via USB, with a lighting time of around six to eight hours. Depending on the sun's position, the parasol roof can be tilted towards the mast, rotated in both directions, or the parasol can be rotated by 360° with its turning base. The crank handle enables easy opening, closing and rotation to the left and right.

#### **Varioflex**

300 × 300 cm 330 × 270 cm

Varioflex impresses with its flexible positioning. To provide optimum shade whatever the position of the sun, the parasol roof can be tilted towards the mast, rotated in both directions, or the parasol can be rotated by 360° with its turning base. The crank handle enables easy opening, closing and rotation to the left and right.